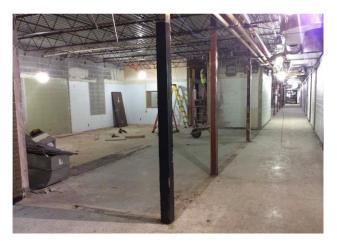

## **Update**

Demo of wall for opening into new tech ed bathrooms occurred as well as the start of the demo of the commons ceiling. Studs are beginning to be put into place in the High School and Middle School Collaboration area. Underground plumbing rough ins along with investigation of existing sewer conditions remains ongoing. Painting is wrapping up in the fitness center addition. Mechanical, Electrical, and Plumbing Rough-ins continue through the High School. The metal panels are being installed on the exterior of the Admin addition and the fitness center.