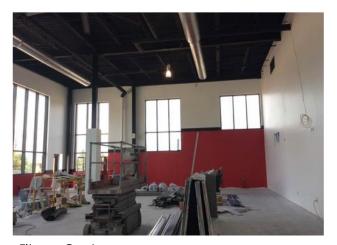

## **Update**

Demo of wall for opening into new tech ed bathrooms occurred as well as the start of the demo of the commons ceiling. Studs are beginning to be put into place in the High School and Middle School Collaboration area. Underground plumbing rough ins along with investigation of existing sewer conditions remains ongoing. Painting is wrapping up in the fitness center addition. Mechanical, Electrical, and Plumbing Rough-ins continue through the High School. The metal panels are being installed on the exterior of the Admin addition and the fitness center.