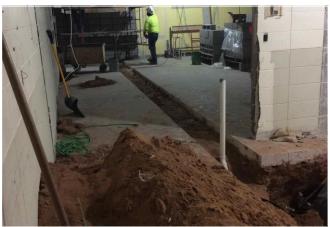

## **Update**

Demo of wall for opening into new tech ed bathrooms occurred as well as the start of the demo of the commons ceiling. Studs are beginning to be put into place in the High School and Middle School Collaboration area. Underground plumbing rough ins along with investigation of existing sewer conditions remains ongoing. Painting is wrapping up in the fitness center addition. Mechanical, Electrical, and Plumbing Rough-ins continue through the High School. The metal panels are being installed on the exterior of the Admin addition and the fitness center.