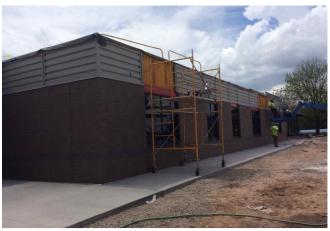

## **Update**

Demo of wall for opening into new tech ed bathrooms occurred as well as the start of the demo of the commons ceiling. Studs are beginning to be put into place in the High School and Middle School Collaboration area. Underground plumbing rough ins along with investigation of existing sewer conditions remains ongoing. Painting is wrapping up in the fitness center addition. Mechanical, Electrical, and Plumbing Rough-ins continue through the High School. The metal panels are being installed on the exterior of the Admin addition and the fitness center.